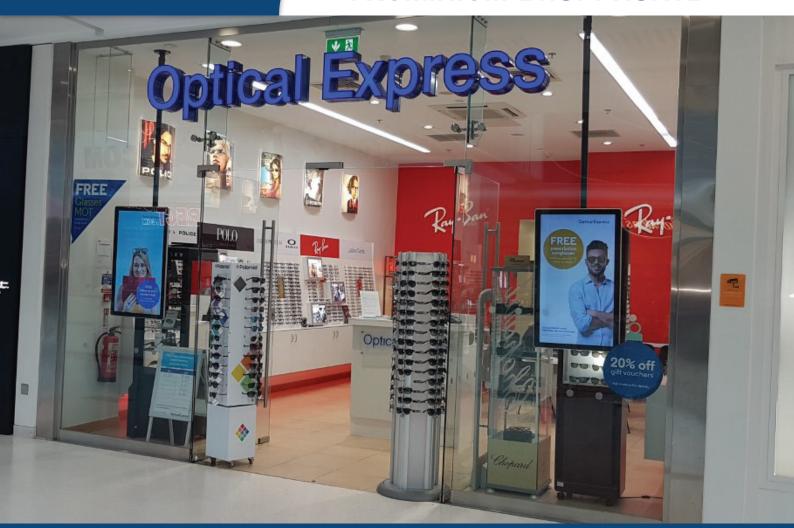

## **ALUMINIUM SHOPFRONTS**

**EURO SHOPFRONTS'** Aluminium Shopfronts Coming with many benefits that span further than just being aesthetically better and nicer to look at. They are often more eco-friendly, safer and much more versatile...

All styles of Aluminium Shopfronts are designed from extrusion systems and can be designed with a combination of Fixed Glass Panes, Swing Doors, Sliding Doors,

and Sliding Folding Doors. A benefit to our Aluminium Shopfront doors is that they require very little maintenance or upkeep, and will never rust or warp. They're built tough to last and ward off unwanted criminal activity.

We at EURO SHOPFRONTS provide quality in every manufacturing and designing with this super-useful material. We keep in mind all the individual statements concerned with the business while creating the perfect Aluminium Shopfronts for our customers.