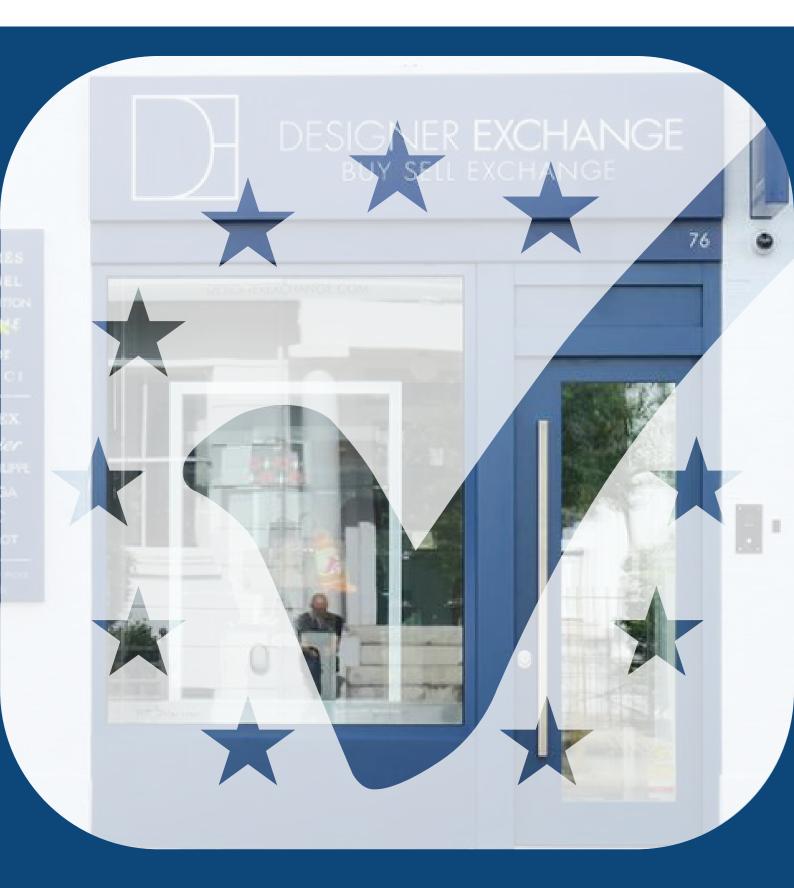

## **ALUMINIUM SHOPFRONTS**

**EURO SHOPFRONTS'** Aluminium Shopfronts Coming with many benefits that span further than just being aesthetically better and nicer to look at. They are often more eco-friendly, safer and much more versatile...

All styles of Aluminium Shopfronts are designed from extrusion systems and can be designed with a combination of Fixed Glass Panes, Swing Doors, Sliding Doors,

and Sliding Folding Doors. A benefit to our Aluminium Shopfront doors is that they require very little maintenance or upkeep, and will never rust or warp. They're built tough to last and ward off unwanted criminal activity.

We at EURO SHOPFRONTS provide quality in every manufacturing and designing with this super-useful material. We keep in mind all the individual statements concerned with the business while creating the perfect Aluminium Shopfronts for our customers.