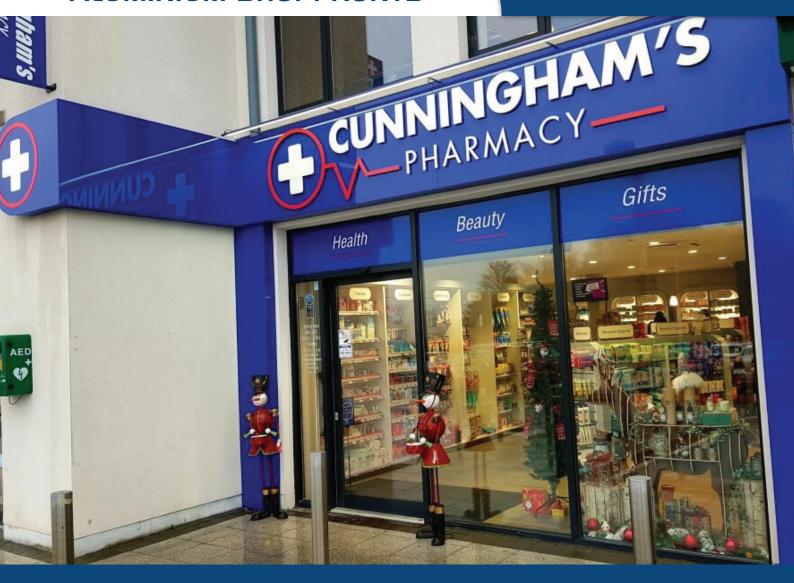

## **ALUMINIUM SHOPFRONTS**

**EURO SHOPFRONTS'** Aluminium Shopfronts Coming with many benefits that span further than just being aesthetically better and nicer to look at. They are often more eco-friendly, safer and much more versatile...

All styles of Aluminium Shopfronts are designed from extrusion systems and can be designed with a combination of Fixed Glass Panes, Swing Doors, Sliding Doors,

and Sliding Folding Doors. A benefit to our Aluminium Shopfront doors is that they require very little maintenance or upkeep, and will never rust or warp. They're built tough to last and ward off unwanted criminal activity.

We at EURO SHOPFRONTS provide quality in every manufacturing and designing with this super-useful material. We keep in mind all the individual statements concerned with the business while creating the perfect Aluminium Shopfronts for our customers.